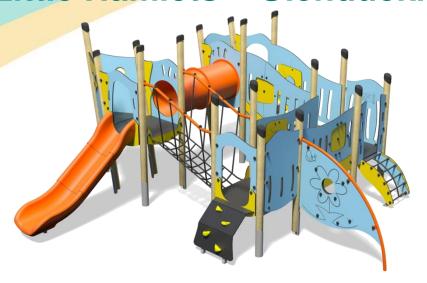

### A toddler modular tower system comprising of:

- 2 x Square Tower (0.55m)
- 2 x Angled Tower (0.9m)
- Triangular Lookout Tower (0.9m)
- Slide (0.9m)
- Arched Net (0.55m)
- Arched Ramp (0.55m)
- Scramble Net (0.9m)
- Bridge
- Inclined Bridge with tunnel
- Inclined Net Traverse
- Tunnel Finger Maze Play Panel
- Animal Home Trail Play Panel
- **Bubble Play Panel**
- Tactile Lion Play Panel