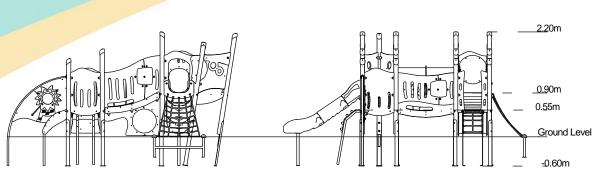

## Materials

**Laminated Timber** 

Compact Grade Laminate (CGL) Galvanised or Painted Mild Steel

Nylon Steel Cored Rope LLDPE Slide

Stainless Steel

Sawn Timber

Various Plastic Mouldings

| Technical Information                                       |                        |                              |
|-------------------------------------------------------------|------------------------|------------------------------|
| <b>Equipment Dimensions</b>                                 |                        |                              |
| Length / Width / Height                                     | 4.6m x 4.9m x 2.2m     |                              |
| Surfacing and Area Required                                 |                        |                              |
| Recommended Minimum Space L/W/H                             | 8.6m x 7.5m x 3.4m     |                              |
| Max Gradient of Ground                                      | 1 in 50                |                              |
| Free Height of Fall                                         | 0.9m                   |                              |
| Impact Area                                                 | 40.05m <sup>2</sup>    |                              |
| Synthetic Area (i.e. EPDM / Wetpour / Synthetic Grass etc.) | 35.22m <sup>2</sup>    |                              |
| Loosefill at 250mm<br>(i.e. Bark / Cushionfall / Sand)      | 13m³                   |                              |
| 1m x 1m Grassmats                                           | 48m <sup>2</sup>       |                              |
| Installation Information                                    | Steel Ground Fixed     | Surface Fixed (if different) |
| Installation Time                                           | 2 Person(s) 20 Hour(s) |                              |
| Overall Weight                                              | 637kg                  |                              |
| Heaviest Part                                               | 20kg                   |                              |
| Largest Part                                                | 1.8m x 0.5m x 0.5m     |                              |
| Longest Part                                                | 1.8m                   |                              |
| Concrete Required                                           | 1.3m³                  |                              |
| Certified to EN 1176                                        |                        |                              |