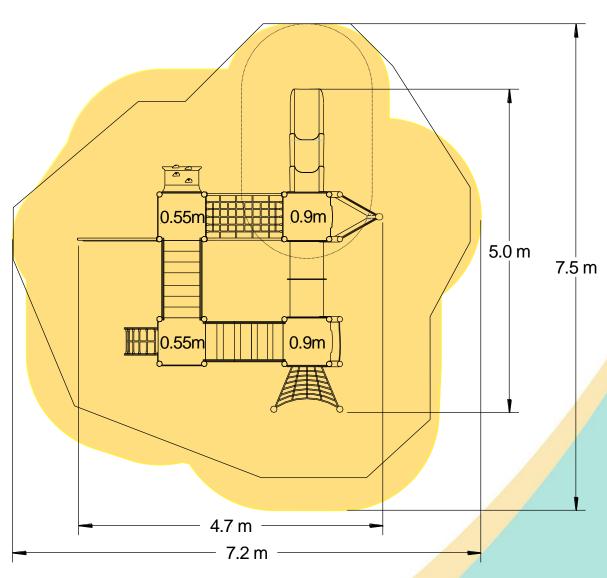

## Materials

**Laminated Timber** 

Compact Grade Laminate (CGL) Galvanised or Painted Mild Steel

Nylon Steel Cored Rope LLDPE Slide

Stainless Steel

Sawn Timber

Various Plastic Mouldings

| Technical Information                                       |                        |                              |
|-------------------------------------------------------------|------------------------|------------------------------|
| <b>Equipment Dimensions</b>                                 |                        |                              |
| Length / Width / Height                                     | 4.6m x 4.9m x 2.2m     |                              |
| Surfacing and Area Required                                 |                        |                              |
| Recommended Minimum Space L/W/H                             | 8.6m x 7.5m x 3.4m     |                              |
| Max Gradient of Ground                                      | 1 in 50                |                              |
| Free Height of Fall                                         | 0.9m                   |                              |
| Impact Area                                                 | 40.05m <sup>2</sup>    |                              |
| Synthetic Area (i.e. EPDM / Wetpour / Synthetic Grass etc.) | 35.22m <sup>2</sup>    |                              |
| Loosefill at 250mm<br>(i.e. Bark / Cushionfall / Sand)      | 13m³                   |                              |
| 1m x 1m Grassmats                                           | 48m <sup>2</sup>       |                              |
| Installation Information                                    | Steel Ground Fixed     | Surface Fixed (if different) |
| Installation Time                                           | 2 Person(s) 20 Hour(s) |                              |
| Overall Weight                                              | 637kg                  |                              |
| Heaviest Part                                               | 20kg                   |                              |
| Largest Part                                                | 1.8m x 0.5m x 0.5m     |                              |
| Longest Part                                                | 1.8m                   |                              |
| Concrete Required                                           | 1.3m³                  |                              |
| Certified to EN 1176                                        |                        |                              |